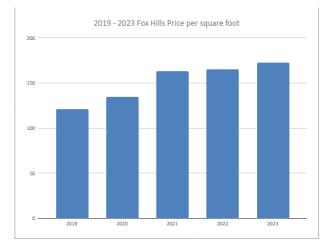

# Fox Hills – Home price per sqft (historical)

| 2019 | \$121.20 |
|------|----------|
| 2020 | \$134.76 |
| 2021 | \$163.07 |
| 2022 | \$165.57 |
| 2023 | \$172.99 |