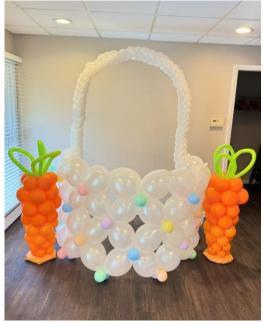

# **Fox Hills Easter Party**

Thank you, our amazing Events Committee Volunteers – Natalie Givental, Stephanie Boos, and everyone who helped with donations. We had over 50 kids show up for the event!

An extra special Thank You to Jessica Mansoor, our neighbor and owner of <u>Balloons By LLC</u> for donating an amazing balloon easter basket.