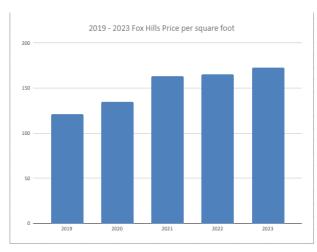

# Fox Hills – Home price per sqft (historical)

| 2019 | \$121.20 |
|------|----------|
| 2020 | \$134.76 |
| 2021 | \$163.07 |
| 2022 | \$165.57 |
| 2023 | \$172.99 |